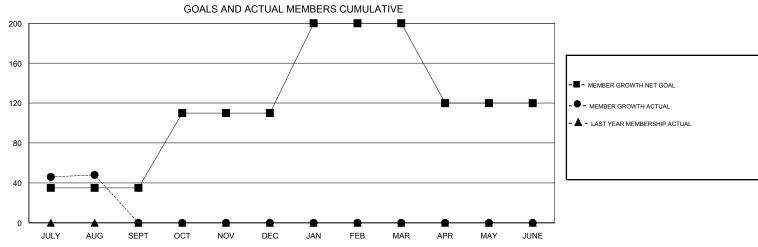

## JAYESH THAKKAR **LOCATION INDIA GMT CA** Clubs Members RESULTS FOR 2017-2018 RESULTS FOR 2017-2018 NEW CLUBS NEW CLUB GOAL DROPPED CLUBS MEMBER GROWTH NET MEMBER GROWTH DROPPED QUARTER QUARTER GOAL ACTUAL MEMBERS ACTUAL (including transfers) 3 0 35 132 84 JULY/AUG/SEPT JULY/AUG/SEPT 0 75 0 0 OCT/NOV/DEC OCT/NOV/DEC 0 0 0 90 0 0 JAN/FEB/MAR JAN/FEB/MAR 0 0 0 0 0 -80 APR/MAY/JUNE APR/MAY/JUNE